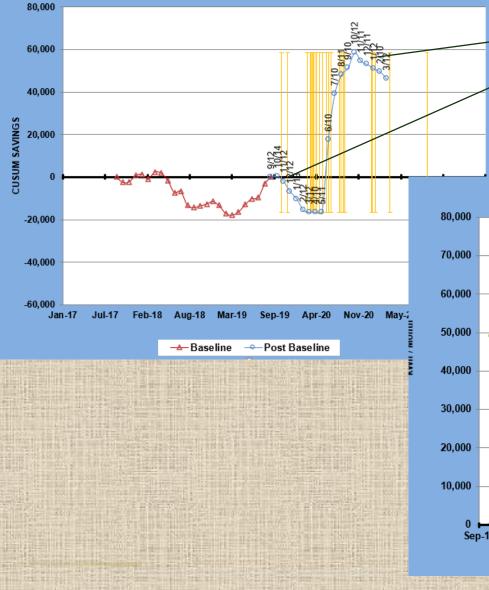

### **High School Energy Usage**

**kWh CUMULATIVE SAVINGS** 

An unexplained Seasonal increase in electric usage

Predicted & Actual kWh Time Series

SE

7 © 2018 Strategic Energy Group. All Rights Reserved.