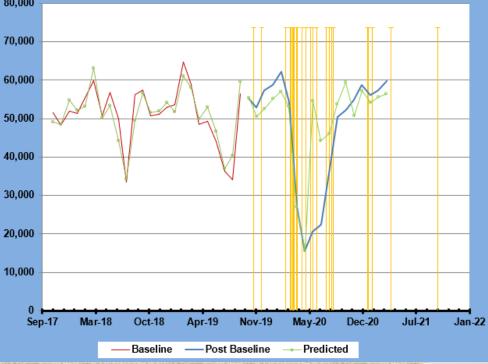

### **High School Energy Usage**

**kWh CUMULATIVE SAVINGS** 

An unexplained Seasonal increase in electric usage

Predicted & Actual kWh Time Series

SE

7 © 2018 Strategic Energy Group. All Rights Reserved.