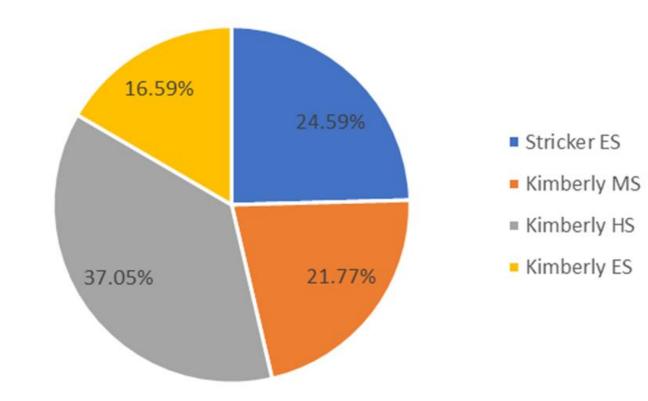

### **Electric Consumption**

Energy Savings \$18,799 @ \$0.08/kWh Plus Idaho Power CEI incentive of \$5,614

Total Savings \$24,413

|             |           | Year 1  | Year 2  |
|-------------|-----------|---------|---------|
|             |           | kWh     | kWh     |
| Stricker ES | 4/13/2021 | -18032  | 10,217  |
| Kimberly MS | 4/13/2021 | 14,009  | 127,813 |
| Kimberly HS | 4/13/2021 | -16,655 | 76,691  |
| Kimberly ES | 4/13/2021 | 0.00%   | 20,275  |
| Total       |           | -20,679 | 234,996 |

Noted: Negative kWH is increased usage Positive number is kWh savings