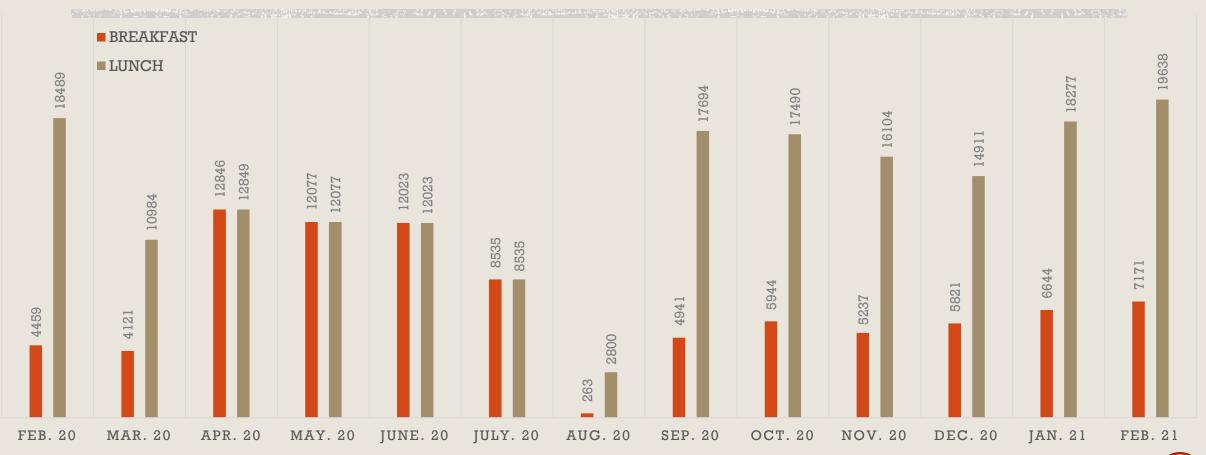

## DISTRICT WIDE MEALS SERVED

#### BREAKFAST – FEB 2020

| INSIDE | DAILY AVERAGE |
|--------|---------------|
| 4,459  | 235           |

#### BREAKFAST – FEB 2021

| INSIDE | DAILY   | OUT THE | DAILY   |
|--------|---------|---------|---------|
|        | AVERAGE | DOOR    | AVERAGE |
| 4,520  | 238     | 2,651   | 139     |

#### LUNCH – FEB 2020

| INSIDE | DAILY AVERAGE |
|--------|---------------|
| 18,489 | 973           |

#### LUNCH – FEB 2021

| INSIDE | DAILY   | OUT THE | DAILY   |
|--------|---------|---------|---------|
|        | AVERAGE | DOOR    | AVERAGE |
| 16,987 | 894     | 2,651   | 139     |