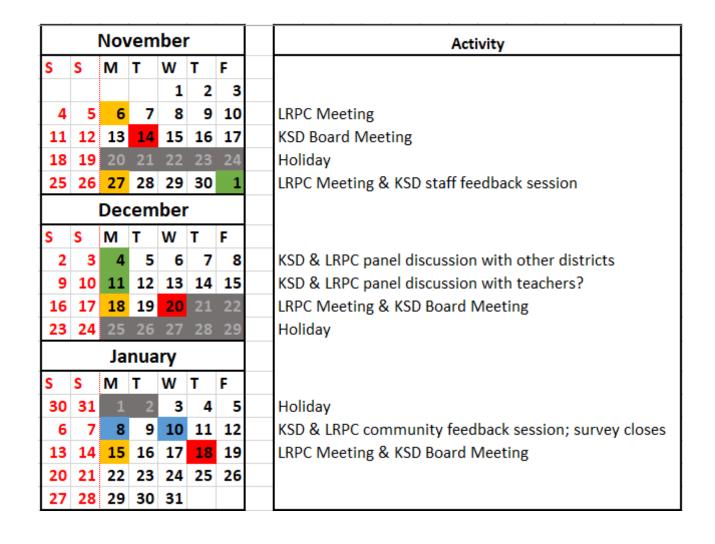

### KSD LRPC Recommendation Timeline

- LRPC is seeking feedback from multiple sources:
  - · Other school districts
  - Community members
  - Teachers & staff members
- Variety of options to provide feedback:
  - Staff & Patron survey (1 sent, 1 in development)
  - · Panel discussions open to community
  - Staff & Patron feedback sessions
- Target for recommendation: Jan. 25, 2024 (rescheduled from Jan. 18)

### Feedback gathered from multiple sources:

- Staff survey 1 June 2<sup>nd</sup>
- Community survey 1 Sept 20<sup>th</sup>
- Superintendent feedback session Dec 4<sup>th</sup>
- Staff <u>survey 2</u> Dec 7<sup>th</sup>
- Staff feedback session Dec 11<sup>th</sup>
- Community feedback session Jan 8<sup>th</sup>
- Community survey 2 Jan 10<sup>th</sup>

KSD LRPC conducted four surveys over six months to seek feedback from district employees & community members.

This presentation provides a deeper look at survey results.

Additional info is included at the end of this presentation with detailed survey results & notes from feedback sessions.