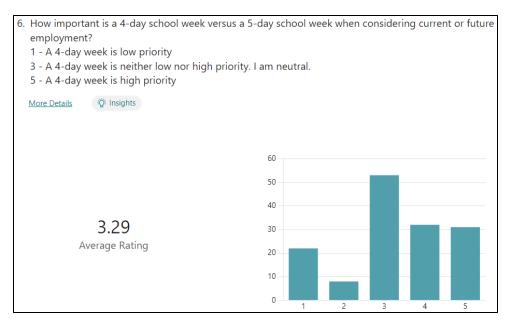

#### **Key Points / Takeaways**

- Closed June 2, 2023
- Total Respondents: 146
- Various KSD employee groups represented
- Primarily teachers and paraprofessionals (+80%)
- When asked to gauge the level of importance of a 4-day school week
  when considering employment with KSD, 21% of employees ranked this as
  a low priority &, 36% neutral, and 43% indicated a high priority