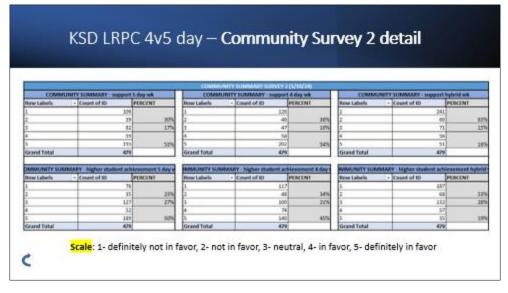

#### **Key Points / Takeaways**

- Closed January 10, 2024
- Total Respondents: 479
- Hybrid received lowest support (63% unsupportive & 15% neutral)
- 4-day & 5-day weeks received similar levels of support (53% & 54%)
- Less support for 4-day week (36% unsupportive vs 30% for 5-day)
- 5-day week would more likely lead to higher student achievement

Scale: 1- definitely not in favor, 2- not in favor, 3- neutral, 4- in favor, 5- definitely in favor