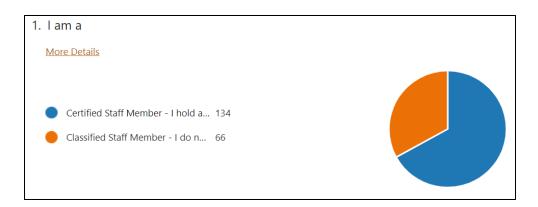

#### **Key Points / Takeaways**

- Closed June 2, 2023
- Total Respondents: 146
- Various KSD employee groups represented
- Primarily teachers and paraprofessionals (+80%)
- When asked to gauge the level of importance of a 4-day school week
  when considering employment with KSD, 21% of employees ranked this as
  a low priority &, 36% neutral, and 43% indicated a high priority