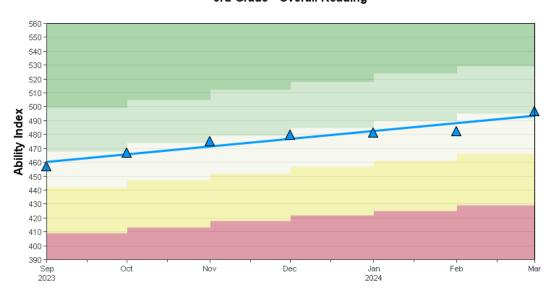

### Skill Growth

ISIP™ Early Reading results for Kimberly School District 414

School Year 2023/2024

2nd Grade - Overall Reading

1st Grade - Overall Reading

3rd Grade - Overall Reading