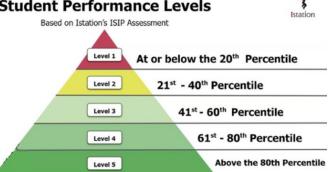

The Skill Growth Reports shows overall skills assessed and the progress made by the students through the current month as measured against performance goals.

### Skill Growth

ISIP™ Early Reading results for Kimberly School District 414

School Year 2023/2024





2nd Grade - Overall Reading



1st Grade - Overall Reading



3rd Grade - Overall Reading



## ISIP™ Early Reading results for Kimberly School District 414

School Year 2023/2024

### All Grades - March 2024



### **Student Performance Levels**



### ISIP™ Early Reading results for Kimberly School District 414

School Year 2023/2024

All Grades - February 2024



#### **Student Performance Levels**



## ISIP™ Early Reading results for Kimberly School District 414

School Year 2023/2024

### All Grades - January 2024



#### **Student Performance Levels**



## ISIP™ Early Reading results for Kimberly School District 414

School Year 2023/2024