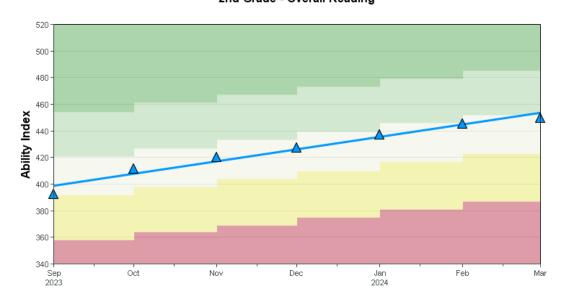

The Skill Growth Reports shows overall skills assessed and the progress made by the students through the current month as measured against performance goals.

### Skill Growth

ISIP™ Early Reading results for Kimberly School District 414

School Year 2023/2024

2nd Grade - Overall Reading

1st Grade - Overall Reading

3rd Grade - Overall Reading