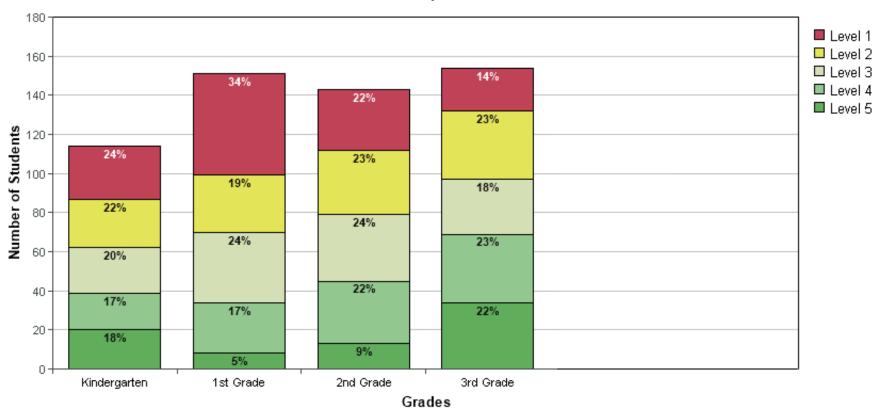

## ISIP™ Early Reading results for Kimberly School District 414

School Year 2023/2024

### All Grades - January 2024

#### **Student Performance Levels**