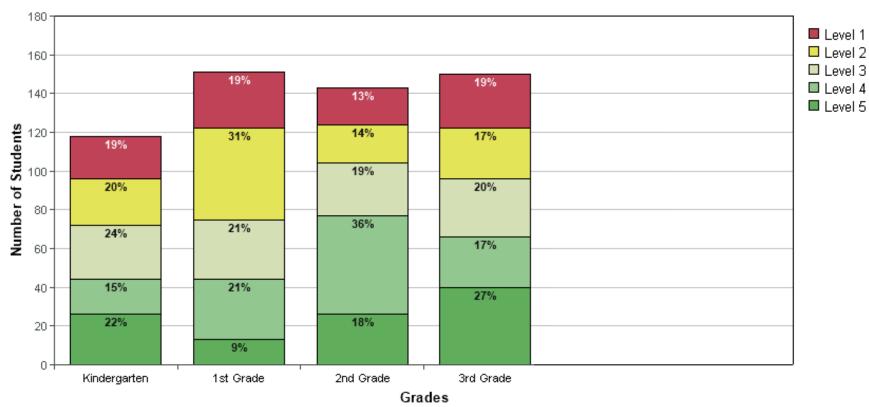

## ISIP™ Early Reading results for Kimberly School District 414

School Year 2023/2024