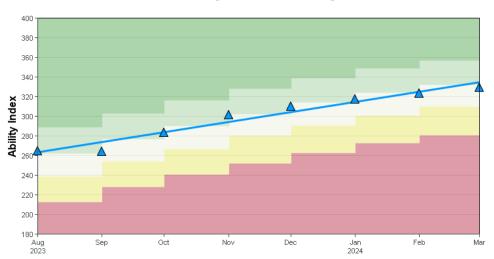

The Skill Growth Reports shows overall skills assessed and the progress made by the students through the current month as measured against performance goals.

### Skill Growth

ISIP™ Early Reading results for Kimberly School District 414

School Year 2023/2024

2nd Grade - Overall Reading

1st Grade - Overall Reading

3rd Grade - Overall Reading