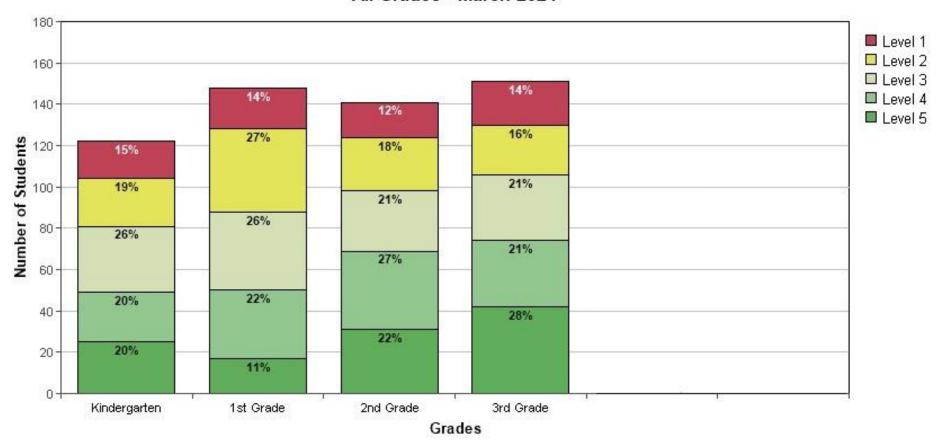

## ISIP™ Early Reading results for Kimberly School District 414

School Year 2023/2024

### All Grades - March 2024