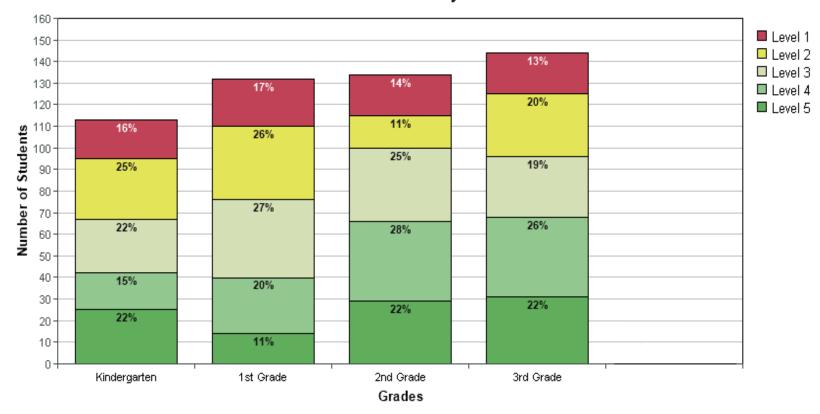

### ISIP™ Early Reading results for Kimberly School District 414

School Year 2023/2024

All Grades - February 2024