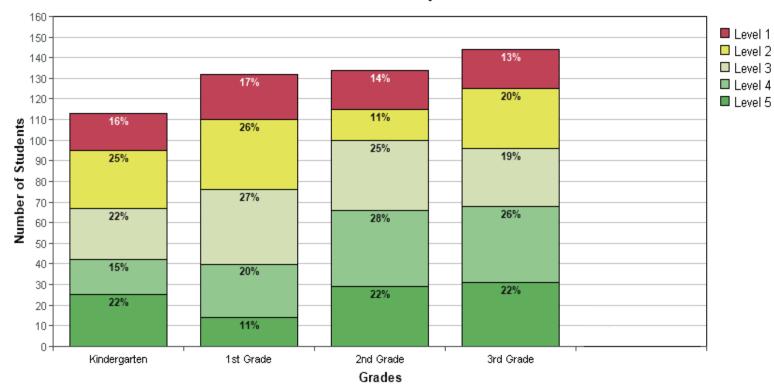

### ISIP™ Early Reading results for Kimberly School District 414

School Year 2023/2024

All Grades - February 2024