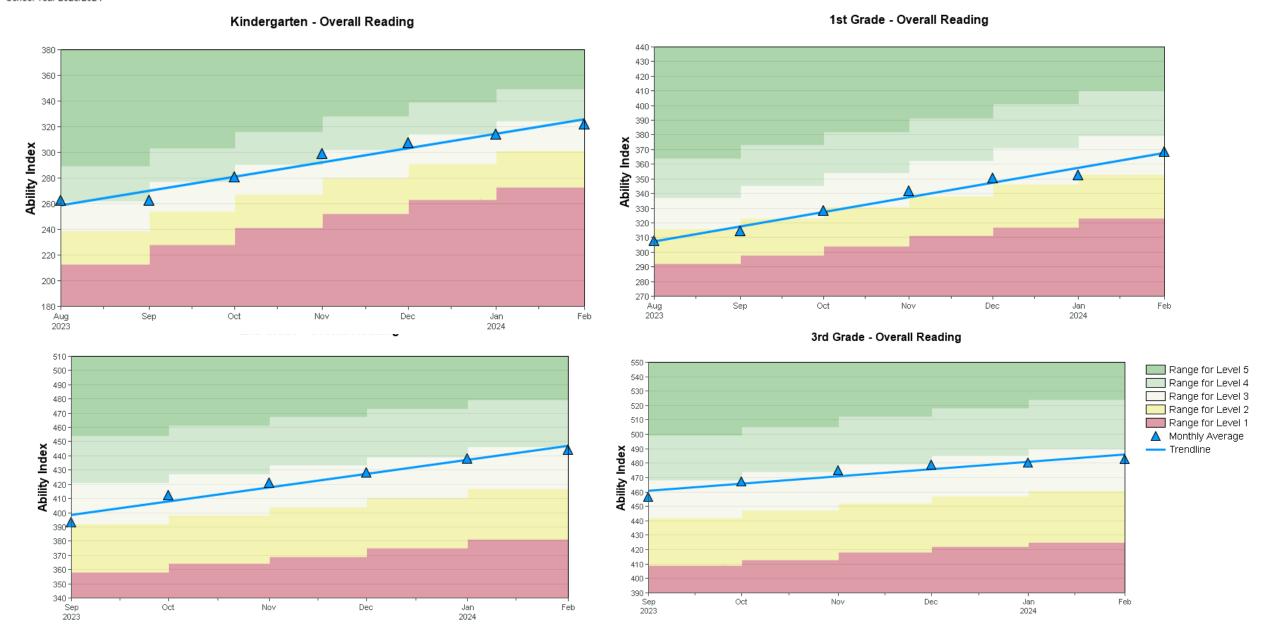

### Skill Growth

ISIP™ Early Reading results for Kimberly School District 414

School Year 2023/2024

The Skill Growth Reports shows overall skills assessed and the progress made by the students through the current month as measured against performance goals.