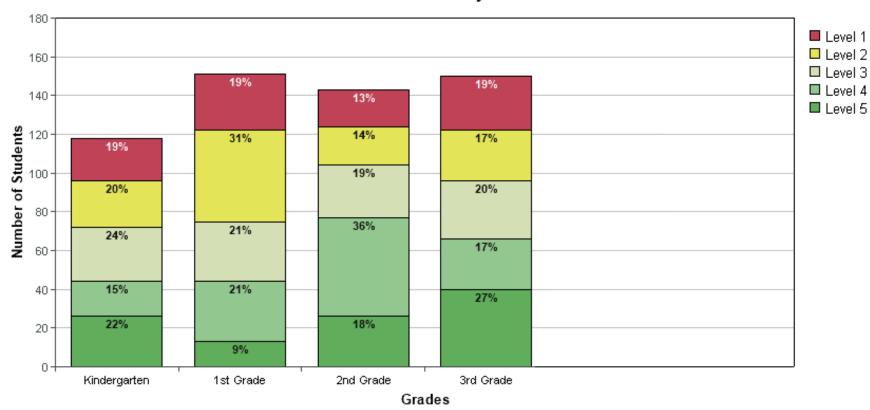

### Skill Growth

ISIP™ Early Reading results for Kimberly School District 414

School Year 2023/2024

The Skill Growth Reports shows overall skills assessed and the progress made by the students through the current month as measured against performance goals.



## Summary

### ISIP™ Early Reading results for Kimberly School District 414

School Year 2023/2024

All Grades - February 2024



#### **Student Performance Levels**



# Summary

## ISIP™ Early Reading results for Kimberly School District 414

School Year 2023/2024

#### All Grades - January 2024



#### **Student Performance Levels**



# Summary

## ISIP™ Early Reading results for Kimberly School District 414

School Year 2023/2024